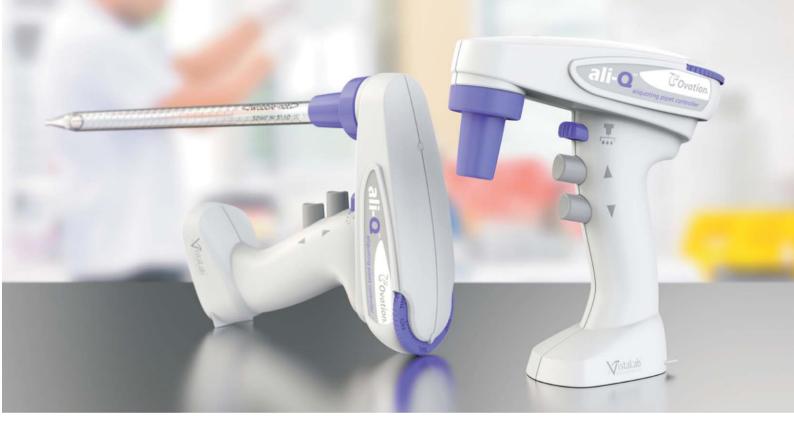

## ali-Q Aliquoting Pipet Controller

- » Sensitive touch-control aspirate and dispense buttons
- » Separate (textured) aliquoting button
- » Aliquoting volume setting dial
- » Aliquot any volume from 0.5 to 5.0 mL
- » Compatible with all brands and sizes of serological pipets; optimal performance when using Wobble-not pipets
- » Intelligent measuring system = real-time corrections for varying environmental conditions - No adjustment necessary!
- » Accuracy and precision maintained at any dispense angle for more comfortable body positions, especially beneficial in the hood
- » Ergonomic shape design for optimal grip comfort
- » Self-standing, like all Ovation pipettes!
- » Can rest horizontally with pipet inserted