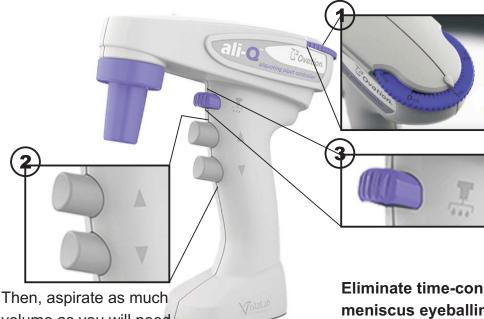

## What sets Ovation ali-Q apart from every other standard pipet controller is its revolutionary aliquoting technology.

Simply turn the aliquot volume set dial to the volume you wish to repetitively dispense.

Finally, press and hold the purple aliquot button to dispense each aliquot.

Then, aspirate as much volume as you will need to dispense the full number of aliquots. (Ex: You need to dispense 10 x 1 mL aliquots, then aspirate at least 10 mL) Eliminate time-consuming and inconsistent meniscus eyeballing! Let the ali-Q's state of the art intelligent measuring system do all the work to save you time and effort and increase your productivity!